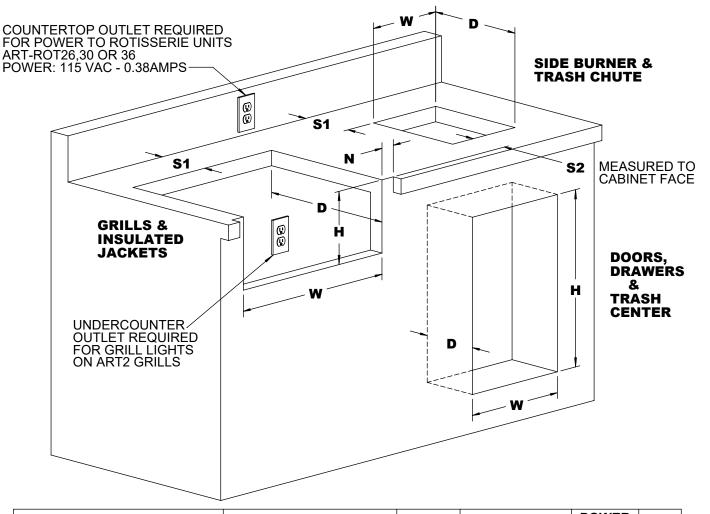

| MODEL                       | CUTOUT DIMENSIONS |         |         | NОТСН | SETBACKS |        | POWER <b>①</b> | GAS<br>LINE |
|-----------------------------|-------------------|---------|---------|-------|----------|--------|----------------|-------------|
|                             | W                 | D       | Н       | N     | S1(MIN.) | S2     | AMPS           | L114E       |
| AAE / AAEP-26               | 24-1/2"           | 19-3/4" | 9-1/2"  | 7/8"  | 5-3/4"   | ~      |                | 6           |
| ARTP / ART2 / AAEP / AAE-32 | 30-1/2"           | 19-3/4" | 9-1/2"  | 7/8"  | 5-3/4"   | ~      | 0.71 🛭         | 6           |
| ARTP / ART2 / AAEP / AAE-36 | 34-1/2"           | 19-3/4" | 9-1/2"  | 7/8"  | 5-3/4"   | ~      | 0.71 <b>2</b>  | 6           |
| ARTIJ-26                    | 27-1/4"           | 23-5/8" | 10-1/4" | 7/8"  | 1-5/8"   | ~      |                | 4           |
| ARTIJ-32                    | 33-1/4"           | 23-5/8" | 10-1/4" | 7/8"  | 1-5/8"   | ~      | 4              | 4           |
| ARTIJ-36                    | 37-1/4"           | 23-5/8" | 10-1/4" | 7/8"  | 1-5/8"   | ~      | 4              | 4           |
| ART-SB1                     | 11"               | 15"     | ~       | ~     | 1-1/2"   | ~      |                | 6           |
| ARTP-SB2                    | 12-3/8"           | 22-3/8" | 9-1/4"  | 7/8"  | 4-1/4"   | ~      |                |             |
| ART-SDL /SDR                | 13-7/8"           | ~       | 18-1/2" | ~     | ~        | ~      |                |             |
| ART-DD                      | 27-1/4"           | ~       | 18-1/2" | ~     | ~        | ~      |                |             |
| ART-DDC                     | 29-3/8"           | 18-5/8" | 18-1/2" | ~     | ~        | ~      |                |             |
| ART-2DR                     | 14-5/8"           | 18-5/8" | 12-1/2" | ~     | ~        | ~      |                |             |
| ART-TC                      | 12-1/2"           | 18-1/2" | 26-1/2" | ~     | ~        | ~      |                |             |
| ART-PWC                     | 6-1/4"            | 8-1/4"  | ~       | ~     | ~        | 4-5/8" |                |             |

NOTE 1: ALL POWER SUPPLIES SHOWN ARE 115 VAC - 1Ø - 60 Hz.

NOTE 2: POWER REQUIREMENTS FOR ART2-32 AND ART2-36 INCLUDE LIGHT AND ROTISSERIE POWER TOGETHER. AAE BBQ'S USE 9 VDC INGNITION AND DO NOT HAVE LIGHTS.

NOTE 3: ALL GAS LINES REQUIREMENTS ARE AS FOLLOWS:

NG: 1/2" NPT WITH 5" W.C. LP: 3/8" ODF WITH 10" W.C.

NOTE 4: INSULATED JACKETS ARTIJ-26 / 32 / 36 DO NOT REQUIRE POWER AND OR GAS LINES BY THEMSELVES, ONLY THE GRILLS THEY ARE MEANT TO INSULATE REQUIRE THEM.

NOTE 5: ART-SB1 GAS LINE IS 3/8" OD CONNECTED TO THE EXISTING GRILL WITH SUPPLIED GAS FITTINGS.

THE INFORMATION CONTAINED IN THIS DRAWING IS THE SOLE PROPERTY OF SUPERIOR EQUIPMENT SOLUTIONS INC. ANY REPRODUCTION IN PART OR AS A WHOLE WITHOUT WRITTEN PERMISSION FROM SUPERIOR EQUIPMENT SOLUTIONS, INC. IS PROHIBITED.